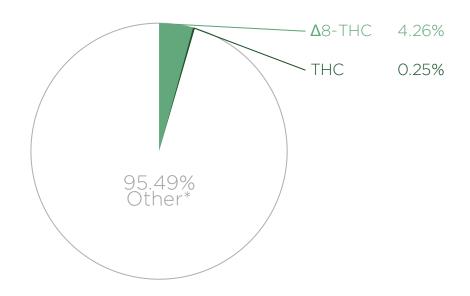

## Cannabinoid Profile

Cannabinoids are quantified using high-performance liquid chromatography.

**Total Cannabinoids** is the sum of all detected cannabinoids.

Max THC THCa is converted to THC by heat. Max THC is the maximum amount of THC that can be derived from this product. Use the following formula to find the Max THC: Max THC = THC + (THCa \* 0.877)

Max CBD CBDa is converted to CBD by heat. Max CBD is the maximum amount of CBD that can be derived from this product. Use the following formula to find the Max CBD: Max CBD = CBD + (CBDa \* 0.877)

**Other\*** This represents materials other than cannabinoids in the product.

Not detected:

CBD, CBN, CBNa, THCa, CBDa, CBDva, CBG, CBGa, THCv, THCva, CBDv, CBC, CBCa, CBL, CBLa, CBCv, CBT

Percentage data represents weight percentage of sample as received by MCR Labs. This report and all information herein shall not be reproduced except in its entirety without the expressed consent of MCR Labs. Results may vary. Results are only for the sample supplied to MCR Labs.