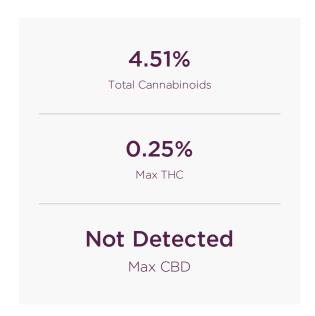

## Folia Wellness

4.51%

Total Cannabinoids

Total Terpenes

Tested 07/19/2022 for Potency by MCR Labs Massachusetts

## Cannabinoid Profile

Cannabinoids are quantified using high-performance liquid chromatography.

**Total Cannabinoids** is the sum of all detected cannabinoids.

Max THC THCa is converted to THC by heat. Max THC is the maximum amount of THC that can be derived from this product. Use the following formula to find the Max THC: Max THC = THC + (THCa \* 0.877)

Max CBD CBDa is converted to CBD by heat. Max CBD is the maximum amount of CBD that can be derived from this product. Use the following formula to find the Max CBD: Max CBD = CBD + (CBDa \* 0.877)

**Other\*** This represents materials other than cannabinoids in the product.