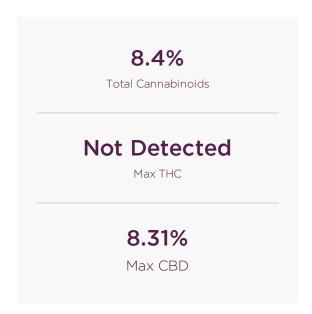

## Folia Wellness

**8.4%**Total Cannabinoids

Total Terpenes

Tested 07/19/2022 for Potency by MCR Labs Massachusetts

## Cannabinoid Profile

Cannabinoids are quantified using high-performance liquid chromatography.

**Total Cannabinoids** is the sum of all detected cannabinoids.

Max THC THCa is converted to THC by heat. Max THC is the maximum amount of THC that can be derived from this product. Use the following formula to find the Max THC: Max THC = THC + (THCa \* 0.877)

Max CBD CBDa is converted to CBD by heat. Max CBD is the maximum amount of CBD that can be derived from this product. Use the following formula to find the Max CBD: Max CBD = CBD + (CBDa \* 0.877)

**Other\*** This represents materials other than cannabinoids in the product.