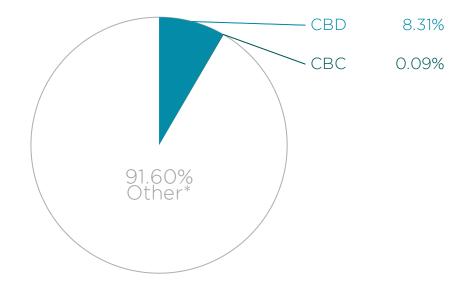

## Cannabinoid Profile

Cannabinoids are quantified using high-performance liquid chromatography.

**Total Cannabinoids** is the sum of all detected cannabinoids.

Max THC THCa is converted to THC by heat. Max THC is the maximum amount of THC that can be derived from this product. Use the following formula to find the Max THC: Max THC = THC + (THCa \* 0.877)

Max CBD CBDa is converted to CBD by heat. Max CBD is the maximum amount of CBD that can be derived from this product. Use the following formula to find the Max CBD: Max CBD = CBD + (CBDa \* 0.877)

**Other\*** This represents materials other than cannabinoids in the product.