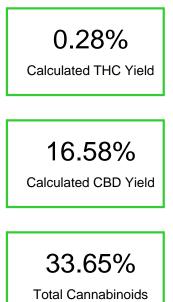

### Cannabinoid Profile by HPLC

| Cannabinoid                                                                                            | % wt  | mg/g   |
|--------------------------------------------------------------------------------------------------------|-------|--------|
| CBDA                                                                                                   | 18.64 | 186.4  |
| CBGA                                                                                                   | 0.8   | 8.0    |
| CBD                                                                                                    | 0.23  | 2.3    |
| Delta-8-THC                                                                                            | 13.68 | 136.8  |
| THC                                                                                                    | 0.16  | 1.6    |
| THCA                                                                                                   | 0.14  | 1.4    |
| Total Cannabinoids                                                                                     | 33.65 | 336.5  |
| Calculated THC Yield                                                                                   | 0.28  | 2.83   |
| Calculated CBD Yield                                                                                   | 16.58 | 165.77 |
| Calculated Maximum THC Yield = THC + 0.877 * THCA<br>Calculated Maximum CBD Yield = CBD + 0.877 * CBDA |       |        |