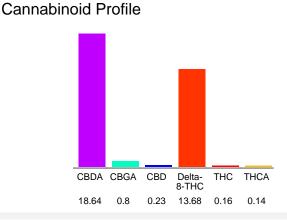

### Cannabinoid Profile by HPLC

| Cannabinoid                                                                                            | % wt  | mg/g   |
|--------------------------------------------------------------------------------------------------------|-------|--------|
| CBDA                                                                                                   | 18.64 | 186.4  |
| CBGA                                                                                                   | 0.8   | 8.0    |
| CBD                                                                                                    | 0.23  | 2.3    |
| Delta-8-THC                                                                                            | 13.68 | 136.8  |
| THC                                                                                                    | 0.16  | 1.6    |
| THCA                                                                                                   | 0.14  | 1.4    |
| Total Cannabinoids                                                                                     | 33.65 | 336.5  |
| Calculated THC Yield                                                                                   | 0.28  | 2.83   |
| Calculated CBD Yield                                                                                   | 16.58 | 165.77 |
| Calculated Maximum THC Yield = THC + 0.877 * THCA<br>Calculated Maximum CBD Yield = CBD + 0.877 * CBDA |       |        |