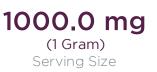

## Gummies D8

Folia Wellness

**11.64 mg** Total Cannabinoids

Tested 07/19/2022 for Potency by MCR Labs Massachusetts

## POTENCY PROFILES

|                    | mg per serving | percent by mass |
|--------------------|----------------|-----------------|
| Total Cannabinoids | 11.64 mg       | 1.16%           |
| THC                | 0.84 mg        | 0.08%           |
| ∆8-THC             | 10.8 mg        | 1.08%           |